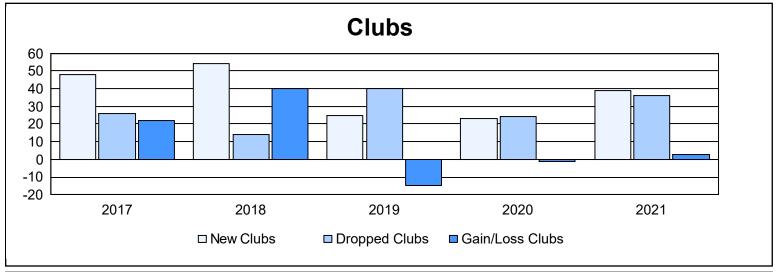

| Year      | New<br>Clubs | Dropped<br>Clubs | Gain/<br>Loss<br>Clubs | New<br>Members | Charter<br>Members | Reinstate<br>Members | Transfer<br>Members | Total<br>Member<br>Added | Total<br>Members<br>Dropped | Gain/<br>Loss<br>Members |
|-----------|--------------|------------------|------------------------|----------------|--------------------|----------------------|---------------------|--------------------------|-----------------------------|--------------------------|
| 2016-2017 | 48           | 26               | 22                     | 1,886          | 1,267              | 287                  | 60                  | 3,500                    | 2,537                       | 963                      |
| 2017-2018 | 54           | 14               | 40                     | 2,394          | 1,431              | 369                  | 66                  | 4,260                    | 3,012                       | 1,248                    |
| 2018-2019 | 25           | 40               | -15                    | 1,121          | 791                | 422                  | 79                  | 2,413                    | 3,704                       | -1,291                   |
| 2019-2020 | 23           | 24               | -1                     | 1,393          | 652                | 191                  | 44                  | 2,280                    | 2,502                       | -222                     |
| 2020-2021 | 39           | 36               | 3                      | 1,574          | 1,088              | 255                  | 75                  | 2,992                    | 2,986                       | 6                        |
| Average   | 38           | 28               | 10                     | 1,674          | 1,046              | 305                  | 65                  | 3,089                    | 2,948                       | 141                      |